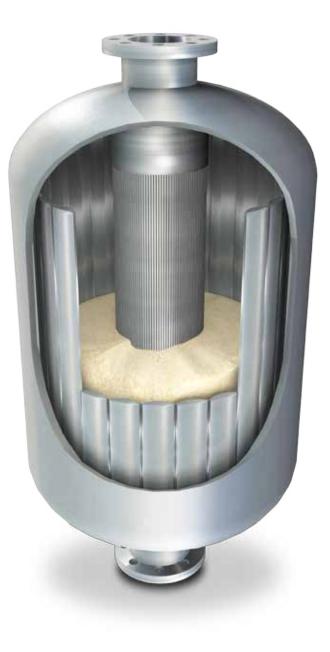

## KEEP FILTER MEDIA MOVING.

Delta outer baskets deliver long-lasting, dependable media retention and high volume flow in radial flow systems. With a vertically oriented continuous slot design, Delta outer baskets allow catalyst media to slide up and down against the screen without chafing or plugging. Precision welded for superior strength and long-lasting durability, our outer baskets offer years of efficient and consistent flow rates. Whatever your application, Delta Screens can manufacture outer baskets in a wide variety of materials and sizes. Use in combination with Delta centerpipes for the highest level of efficiency in catalytic refining processes.