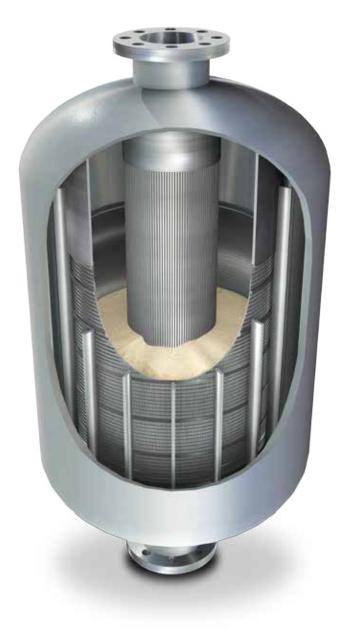

## Delta CENTERPIPE AND OUTER BASKET Screens

## GIVE FLOW RATES A BOOST.

Centerpipes from Delta Screens are ideal for use in radial flow systems where high volume flow with minimal pressure drop is desired. When used in a downflow system, the process flow moves through the outer basket, across the media and is collected in the center screen. In upflow systems the flow is reversed. Our continuous slot design resists plugging to provide reliable media retention with less maintenance. Precision welded for superior strength and long-lasting durability, our centerpipes offer years of efficient and consistent flow rates. Delta Screens can manufacture centerpipes to suit your application in a wide variety of materials and sizes.

For depenable media retention in radial flow systems.

P.O. Box 842397 Houston, Texas 77284 main: 713-856-0300 fax: 713-856-0303