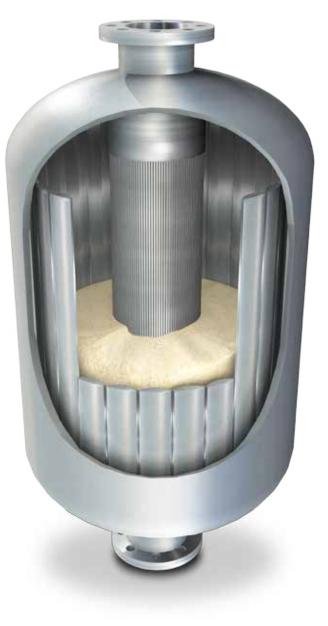

## SUPERIOR STRENGTH AND PERFORMANCE.

Delta Screens scallops are an effective alternative to a single outer basket in many radial flow systems. Particularly useful in tall vessels, Delta scallops are precision welded to provide maximum strength and prevent buckling under even the heaviest load.

With a larger open area, Delta scallops offer a more consistent and efficient inlet flow for greater overall system performance. A narrow, continuous slot design and v-shaped wires make these scallops largely plugresistant – significantly reducing maintenance costs. If plugging does occur, Delta scallops are incredibly easy to clean with a simple wire brush.

To capture contaminants and increase flow area into the bed.

www.deltascreens.com P.O. Box 842397 Houston, Texas 77284 main: 713-856-0300 fax: 713-856-0303