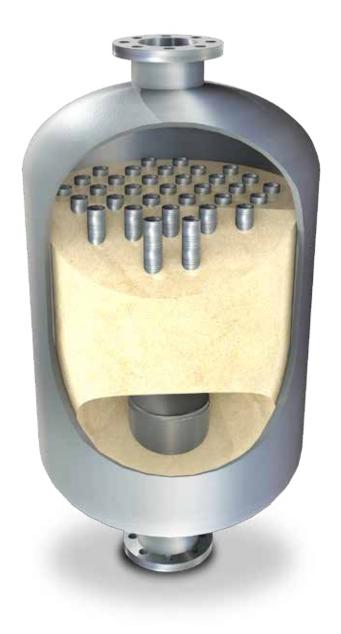

## PREVENT COSTLY MEDIA MIGRATION.

In downflow processes, outlet baskets keep expensive treatment media from migrating out of internal vessels. Delta Screens outlet baskets feature a continuous slot design that prevents plugging and provides a large open area for unrestricted flow. Slot widths can be customized to retain your specific media while providing the necessary flow rate.

Each outlet basket is precision welded for superior strength. This ensures that Delta Screens outlet baskets resist collapse under even the heaviest loads and highest temperatures. Delta Screens can manufacture outlet baskets in a wide variety of materials and sizes to suit your application needs.