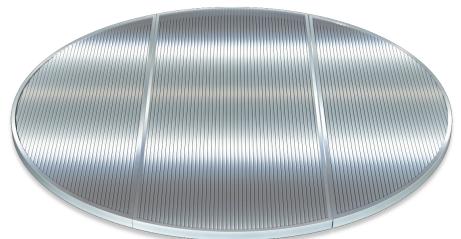

## Delta SUPPORT GRID Screens

## BUILT TO CARRY THE LOAD.

Frequently used in down flow vessels, support grids are flat screens that are used to support filter media. At Delta Screens, we can manufacture support grids in the material, size and shape you need as well as the exact specification your situation requires. We can also create support grids as a single form, or multiple piece installation.

Precisely welded for maximum strength and longevity, you can expect a Delta Screens support grid to resist buckling and collapse. Best of all, because they are a continuous slot screen, you won't need to use an intermediate layer of inert media. Plus, the design resists plugging and offers easy maintenance.