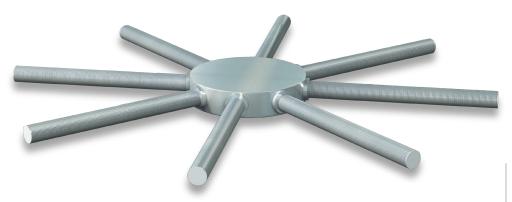

## Delta HUB LATERALS

## NON-PLUGGING SO THEY **NEVER DISAPPOINT.**

Hub laterals by Delta Screens promote even distribution while also avoiding flow/pressure concentrations. The non-plugging hub style design is ideal for accommodating disc head vessels. Made to your specification of size, open area and material, you can expect easy maintenance and exceptional long term durability. Delta Screens builds hub laterals to your specifications for material, wire and rod size as well as open area.