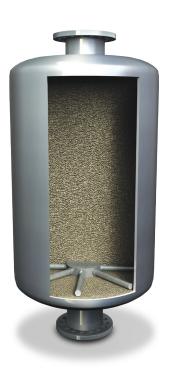

## Delta HUB LATERALS

## NON-PLUGGING SO THEY **NEVER DISAPPOINT.**

Hub laterals by Delta Screens promote even distribution while also avoiding flow/pressure concentrations. The non-plugging hub style design is ideal for accommodating disc head vessels. Made to your specification of size, open area and material, you can expect easy maintenance and exceptional long term durability. Delta Screens builds hub laterals to your specifications for material, wire and rod size as well as open area.